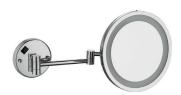

## **TECHNICAL DATASHEET**

Reference:

**RAK90940** 

**Product:** 

Cosmetic Mirror ø 8 inch

## RAK90940

Stainless Steel

## **Product Description:**

Cosmetic Mirror Round shape 360 degree adjustable angle With screws and dowels Power Mode: 2.5 A 250 V

## Advertisement:

- \* KLUDI RAK LLC item no. RAK90940
- \* Brass/ABS with chrome plated

Cosmetic Mirror, KLUDI RAK LLC accessories item no. RAK90940, Brass/ABS with chrome plating. Fixing the desired position with screws and dowels. The makeup mirror can be used normally when the power is turned on. diameter: 8 inch ø. Total wall projection: 456 mm