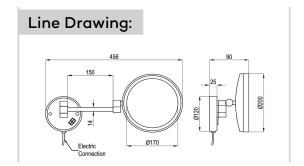

## Advertisement:

- \* KLUDI RAK LLC item no. RAK90940
- \* Brass/ABS with chrome plated

Cosmetic Mirror, KLUDI RAK LLC accessories item no. RAK90940, Brass/ABS with chrome plating. Fixing the desired position with screws and dowels. The makeup mirror can be used normally when the power is turned on. diameter: 8 inch ø. Total wall projection: 456 mm