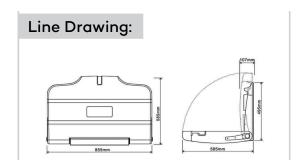

## Advertisement:

- \* KLUDI RAK LLC item no. RAK90930
- \* High-density polyethylene (HDPE) material

Baby Changing Station, KLUDI RAK LLC bathroom accessories item no. RAK90930, Provide an area on mounting surface at desired or specified location. Bag hook on both edges for convenience. Overall sizes: Open: 855 x 585 x 495 mm. Closed: 855 x 585 x 107 mm. Please Note: This product is designed for infants only, up to 3.5 years of age and weighing less than 50 lbs