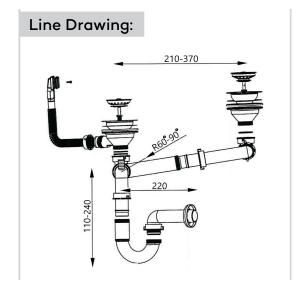

## **Product Description:**

Double Drain Waste Trap Round or rectangular overflow of your choice Space Saving Kitchen Sink Trap

## Advertisement:

- \* KLUDI RAK LLC item no. RAK90892
- \* ABS Plastic medium gloss finish.

Double Bowl Sink Waste Trap With Siphon, KLUDI RAK LLC accessories item no. RAK90892, This water stock acts as a seal that stops nasty sewer smells Adjustable tubes for precise space occupied, medium gloss ABS plastic finish, 1 1/2 inch multi-fit compression outlet. Trap diameter: ø 113