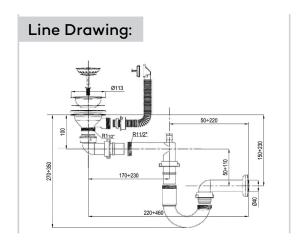

## Advertisement:

- \* KLUDI RAK LLC item no. RAK90891
- \* ABS Plastic medium gloss finish

Single Bowl Sink Waste Trap With Siphon, KLUDI RAK LLC accessories item no. RAK90891, This water stock acts as a seal that stops nasty sewer smells Adjustable tubes for precise space occupied, medium gloss ABS plastic finish, 1 1/2 inch multi-fit compression outlet. Trap diameter: ø 113