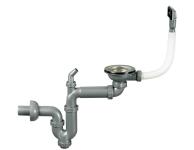

## **Product Description:**

Single Drain Waste Trap Round or rectangular overflow of your choice Space Saving Kitchen Sink Trap

## Advertisement:

- \* KLUDI RAK LLC item no. RAK90891
- \* ABS Plastic medium gloss finish

Single Bowl Sink Waste Trap With Siphon, KLUDI RAK LLC accessories item no. RAK90891, This water stock acts as a seal that stops nasty sewer smells Adjustable tubes for precise space occupied, medium gloss ABS plastic finish, 1 1/2 inch multi-fit compression outlet. Trap diameter: ø 113