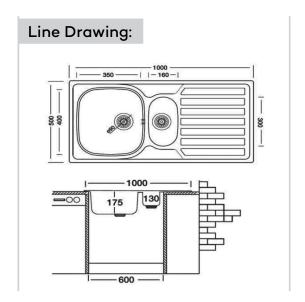

## **Product Description:**

Inset Sink Single Bowl w/ Prep Sink Bowl Single drainer Standard 3.5 inch waste plug and over flow Main Bowl Depth: 175 mm Prep Sink Depth: 160 mm

1000 x 500 mm

## Advertisement:

- \* KLUDI RAK LLC item no. RAK90830
- \* S. S Satin finish (Grade 304)

Inset Sink Bowl Single Drainer w/ Prep Sink Bowl, KLUDI RAK LLC item no. RAK90830, isolation type, sounding pad with waste unit, suitable for inserting into a standard sized worktop, standard 3.5 inch waste plug and overflow. Prep sink size: 300 x 160 x 130 mm Overall sizes: 1000 x 500 x 175 mm. Thickness 0.6 mm