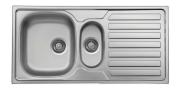

## **Product Description:**

Inset Sink Single Bowl w/ Prep Sink Bowl Single drainer Standard 3.5 inch waste plug and over flow Main Bowl Depth: 175 mm Prep Sink Depth: 160 mm

1000 x 500 mm

## Advertisement:

- \* KLUDI RAK LLC item no. RAK90830
- \* S. S Satin finish (Grade 304)

Inset Sink Bowl Single Drainer w/ Prep Sink Bowl, KLUDI RAK LLC item no. RAK90830, isolation type, sounding pad with waste unit, suitable for inserting into a standard sized worktop, standard 3.5 inch waste plug and overflow. Prep sink size: 300 x 160 x 130 mm Overall sizes: 1000 x 500 x 175 mm. Thickness 0.6 mm