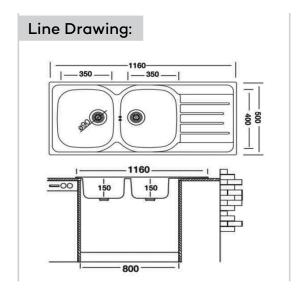

## **Product Description:**

Inset Sink Double Bowl Single drainer Standard 3.5" waste plug and over flow 150mm Depth 1160x500mm

## Advertisement:

- \* KLUDI RAK LLC item no. RAK90820
- \* S.S Satin finish (Grade 304)

Inset Sink Double Bowl Single Drainer, KLUDI RAK LLC item no. RAK90820, isolation type, sounding pad with waste unit, suitable for inserting into a standard sized worktop, standard 3.5" waste plug and overflow. Overall sizes: 1160x500x150mm, thickness 0.6mm