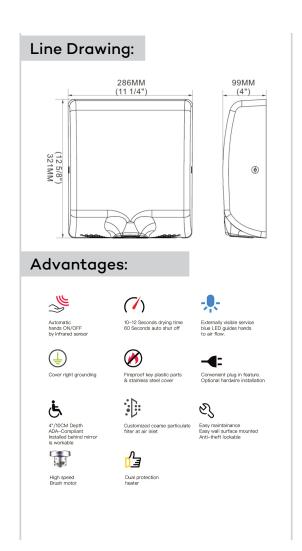

## Advertisement:

- \* KLUDI RAK LLC item no. RAK90600
- \* S.S Satin finish (Grade 304)

Automatic hand dryer, KLUDI RAK LLC item no. RAK90600 overall size: 286mm L x 99mm W x 321mm H, Advantages: high speed ADA hand dryer, can be installed behind mirror, if required. blue half circle LED light to guide user to air flow. coarse particulate filter to prevent growth of bacterial in the air. quickly dry hands in 10-12 seconds. 60 seconds continuous running automatic cut-off protection.