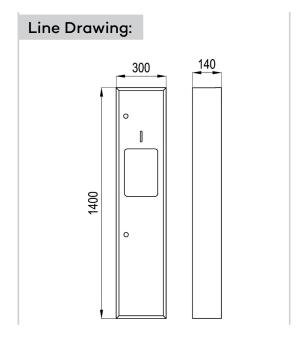

## **Product Description:**

Paper Towel Dispenser with Waste Receptacle
One door with front tumbler locks keyed.
With screws and dowels
Wall fastening
With stainless steel pivot and lock key
Slot to indicate refill time
Exposed
300 x 140 x 1400 mm
Paper Towel Dispenser:
Capacity:
up to 450 C-fold paper towel

## Advertisement:

- \* KLUDI RAK LLC item no. RAK90544
- \* S. S Satin finish (Grade 304)

Exposed Paper Towel Dispenser and Waste Receptacle, KLUDI RAK LLC item no. RAK90544, one door with front tumbler locks keyed, with refill indication slot, wall fastening with screws and dowels. Overall size: 300 mm L x 140 mm W x 1400 mm H Capacity: up to 450 C-fold paper towel or 600 multi-fold paper towels