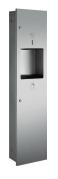

## Reference: RAK90543

Product:

Paper Towel Dispenser with Waste Receptacle

RAK90543 Stainless Steel

## **Product Description:**

Paper Towel Dispenser with Waste Receptacle One door with front tumbler locks keyed. With screws and dowels Wall fastening With stainless steel pivot and lock key Slot to indicate refill time Recessed 330 x 140 x 1400 mm Paper Towel Dispenser: Capacity: up to 450 C-fold paper towels. up to 600 multi-fold paper towels. Waste Receptacle: Waste Container capacity 14L

## Advertisement:

\* KLUDI RAK LLC item no. RAK90543

\* S. S Satin finish (Grade 304)

Recessed Paper Towel Dispenser and Waste Receptacle, KLUDI RAK LLC item no. RAK90543, one door with front tumbler locks keyed, with refill indication slot, wall fastening with screws and dowels. Overall size: 330 mm L x 140 mm W x 1400 mm H Capacity: up to 450 C-fold paper towels or 600 multi-fold paper towels