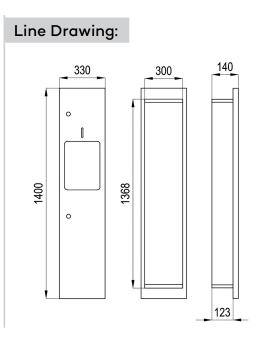

## **Product Description:**

Paper Towel Dispenser with Waste Receptacle One door with front tumbler locks keyed. With screws and dowels Wall fastening With stainless steel pivot and lock key Slot to indicate refill time Recessed 330 x 140 x 1400 mm Paper Towel Dispenser: Capacity: up to 450 C-fold paper towels. up to 600 multi-fold paper towels. Waste Receptacle: Waste Container capacity 14L

## Advertisement:

\* KLUDI RAK LLC item no. RAK90543

\* S. S Satin finish (Grade 304)

Recessed Paper Towel Dispenser and Waste Receptacle, KLUDI RAK LLC item no. RAK90543, one door with front tumbler locks keyed, with refill indication slot, wall fastening with screws and dowels. Overall size: 330 mm L x 140 mm W x 1400 mm H Capacity: up to 450 C-fold paper towels or 600 multi-fold paper towels