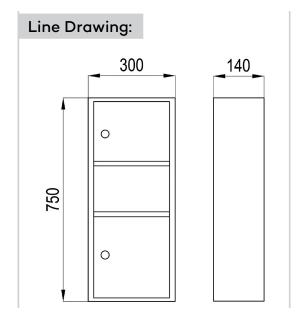

## **Product Description:**

Paper Towel Dispenser with Waste Receptacle Two doors with front tumbler locks keyed.
With screws and dowels
Wall fastening
With stainless steel pivot and lock key
Exposed
300x140x750mm
Paper Towel Dispenser:
Up to 350 C-fold paper towels.
Up to 475 multifold paper towels.
Waste Receptacle:

Overall size: 300mm L x 140mm W x 750mm H

Capacity: Up to 350 C-fold paper towels or up to 475 multifold paper towels