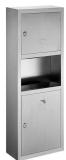

## **TECHNICAL DATASHEET**

Reference:

Product:

**RAK90542** 

RAK90542 Satin Finish Paper Towel Dispenser with Waste Receptacle Product

## **Product Description:**

Paper Towel Dispenser with Waste Receptacle Two doors with front tumbler locks keyed.
With screws and dowels
Wall fastening
With stainless steel pivot and lock key
Exposed
300x140x750mm
Paper Towel Dispenser:
Up to 350 C-fold paper towels.
Up to 475 multifold paper towels.
Waste Receptacle:

## Advertisement:

- \* KLUDI RAK LLC item no. RAK90542
- \* S.S Satin finish (Grade 304)

Waste Container capacity 14L

Exposed Paper Towel Dispenser and Waste Receptacle, KLUDI RAK LLC item no. RAK90542, Two doors with front tumbler locks keyed, with screws and dowels.