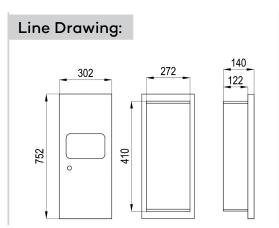

## Product Description:

Paper Towel Dispenser with Waste Receptacle One door with front tumbler lock keyed With screws and dowels Wall fastening With stainless steel pivot and lock key Recessed 302 x 140 x 752 mm Paper Towel Dispenser: Capacity: Up to 350 C-fold paper towels. Up to 475 multi-fold paper towels. Waste Receptacle: Waste Container capacity 7L

## Advertisement:

\* KLUDI RAK LLC item no. RAK90541

\* S. S Satin finish (Grade 304)

Recessed Paper Towel Dispenser and Waste Receptacle, KLUDI RAK LLC item no. RAK90541, one door with front tumbler lock keyed, wall fastening with screws and dowels. Overall size: 302 mm L x140 mm W x 752 mm H