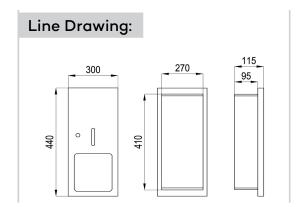

300 x 115 x 440 mm

Overall Size: 300 mm L x 115 mm W x 440 mm H. Capacity: Up to 300 C-fold paper towels or 400 multi-fold paper towels