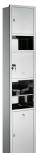

## **TECHNICAL DATASHEET**

Reference:

**RAK90513** 

Product:

Paper Towel Dispenser and Waste Receptacle with Dryer

**RAK90513** 

Stainless Steel

## **Product Description:**

Paper Towel Dispenser and Waste Receptacle, Dryer Three doors with front tumbler locks keyed.

With screws and dowels

Wall fastening

With stainless steel pivot and lock key

Recessed

## Advertisement:

- \* KLUDI RAK LLC item no. RAK90513
- \* S. S Satin finish (Grade 304)

Recessed Paper Towel Dispenser and Waste Receptacle and Dryer, KLUDI RAK LLC item no. RAK90513. Three doors with front tumbler locks keyed, with screws and dowels, wall fastening, dryer heater 650 W Overall size: 365 mm L x 170 mm W x 1600 mm. capacity: up to 450 C-fold towel paper or 600 multi-fold paper towels.