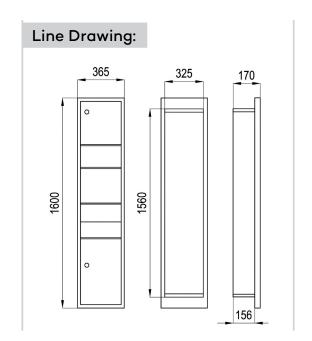

365 x 170 x 1600 mm

Dryer-Infrared Sensor

Heater 650 W

Sensing range 12±3 cm

Paper Towel Dispenser:

Capacity:

up to 450 C-fold towel paper

up to 600 multi-fold paper towels

## Advertisement:

- \* KLUDI RAK LLC item no. RAK90513
- \* S. S Satin finish (Grade 304)

Recessed Paper Towel Dispenser and Waste Receptacle and Dryer, KLUDI RAK LLC item no. RAK90513. Three doors with front tumbler locks keyed, with screws and dowels, wall fastening, dryer heater 650 W Overall size: 365 mm L x 170 mm W x 1600 mm. capacity: up to 450 C-fold towel paper or 600 multi-fold paper towels.