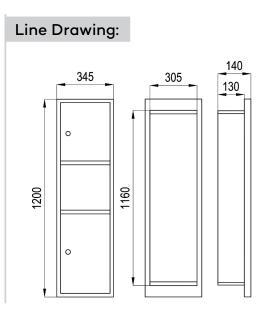

## **Product Description:**

Paper Towel Dispenser with Waste Receptacle Two doors with front tumbler locks keyed. With screws and dowels Wall fastening With stainless steel pivot and lock key Recessed 345 x 140 x 120 mm Paper Towel Dispenser: Capacity: up to 450 C-fold towel paper up to 600 multi-fold paper towels. Waste Receptacle: Waste Container capacity 14L

## Advertisement:

- \* KLUDI RAK LLC item no. RAK90512
- \* S. S Satin finish (Grade 304)

Recessed Paper Towel Dispenser and Waste Receptacle, KLUDI RAK LLC item no. RAK90512, Two doors with front tumbler locks keyed, with screws and dowels wall fastening. Overall size: 345 mm L x 140 mm W x 1200 mm H. capacity: up to 450 C-fold towel paper or 600 multi-fold paper towels