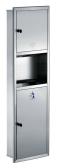

## **Product Description:**

Paper Towel Dispenser with Waste Receptacle Two doors with front tumbler locks keyed. With screws and dowels Wall fastening With stainless steel pivot and lock key Recessed 345 x 140 x 120 mm Paper Towel Dispenser: Capacity: up to 450 C-fold towel paper up to 600 multi-fold paper towels. Waste Receptacle: Waste Container capacity 14L

## Advertisement:

- \* KLUDI RAK LLC item no. RAK90512
- \* S. S Satin finish (Grade 304)

Recessed Paper Towel Dispenser and Waste Receptacle, KLUDI RAK LLC item no. RAK90512, Two doors with front tumbler locks keyed, with screws and dowels wall fastening. Overall size: 345 mm L x 140 mm W x 1200 mm H. capacity: up to 450 C-fold towel paper or 600 multi-fold paper towels