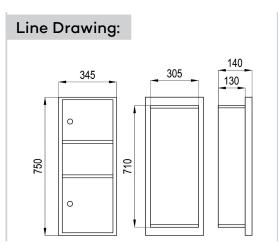

## Product Description:

Paper Towel Dispenser with Waste Receptacle Two doors with front tumbler locks keyed. With screws and dowels Wall fastening With stainless steel pivot and lock key Recessed 345 x 140 x 750 mm Paper Towel Dispenser: Capacity: up to 350 C-fold paper towel up to 475 multi-fold paper towels. Waste Receptacle: Waste Container capacity 7L

## Advertisement:

- \* KLUDI RAK LLC item no. RAK90511
- \* S. S Satin finish (Grade 304)

Recessed Paper Towel Dispenser and Waste Receptacle, KLUDI RAK LLC item no. RAK90511, Two doors with front tumbler locks keyed, with screws and dowels wall fastening. Overall size: 345 mm L x 140 mm W x 750 mm H. capacity: up to 350 C-fold paper towel or 475 multi-fold paper towels.