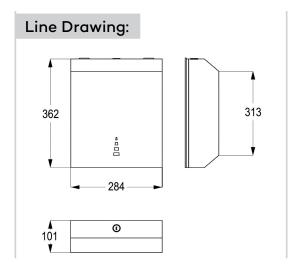

## Advertisement:

- \* KLUDI RAK LLC item no. RAK90510
- \* S. S Satin finish (Grade 304)

Paper Towel Dispenser, KLUDI RAK LLC item no. RAK90510, wall fastening, cover attaches to cabinet with stainless steel pivot, concealed lock, slot refill indicator, with screws and dowels. capacity: 400 c-folds towels. Size: width 284 mm, height 362 mm, projection from wall 101 mm, thickness 0.8 mm