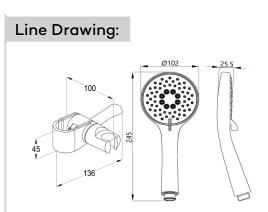

## **Product Description:**

3S Hand Held Shower with Slider Shower head ø 102 mm Jet Kind: Rain Shower, Soft Spray, Massage Spray G1/2 inch Connection

## Advertisement:

- \* KLUDI RAK LLC item no. RAK90452
- \* chrome plated ABS plastic
- \* in accordance to DIN EN 1112

3S Hand Held Shower with Assistive slider KLUDI RAK LLC item no. RAK90452, DN 15, Chrome plated plastic, with cleaning system, male thread connection 1/2 inch, best for pressure type water heater and for continuous line heated and using water pressure 1 to 5 bars. Shower Type: Rain Shower, Soft Spray, Massage Spray Size: Shower head diameter ø 102 mm, Length 245 mm Width 25.5 Slider: 136 x 100 x 45 mm can fit to ø 32 rod.