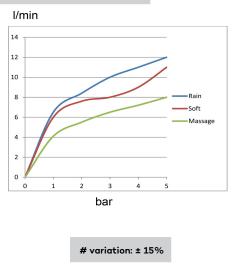

Shower DN 15** 

Reference: RAK90452

Product:

RAK90452 Stainless Steel

## **Product Description:**

3S Hand Held Shower with Slider Shower head ø 102 mm Jet Kind: Rain Shower, Soft Spray, Massage Spray G1/2 inch Connection

## Advertisement:

- \* KLUDI RAK LLC item no. RAK90452
- \* chrome plated ABS plastic
- \* in accordance to DIN EN 1112

3S Hand Held Shower with Assistive slider KLUDI RAK LLC item no. RAK90452, DN 15, Chrome plated plastic, with cleaning system, male thread connection 1/2 inch, best for pressure type water heater and for continuous line heated and using water pressure 1 to 5 bars. Shower Type: Rain Shower, Soft Spray, Massage Spray Size: Shower head diameter ø 102 mm, Length 245 mm Width 25.5 Slider: 136 x 100 x 45 mm can fit to ø 32 rod.



## Water Flow Rate#:







RAK90452 online