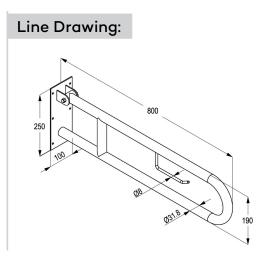

## Advertisement:

\* KLUDI RAK LLC item no. RAK90401

\* S.S Satin finish (Grade 304)

Folding Up Grab Bar, KLUDI RAK LLC bathroom accessories item no.RAK90401, with screws and dowels, wall fastening, support up to 300lbs Size: Bar diameter 31.8mm, Height 190mm and projection from wall 800mm, Plate size: 250mm x 100mm x 3mm. Thickness: 1.2mm