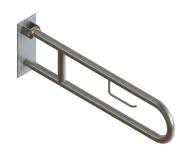

## Product:

Folding Up Grab Bar

RAK90401 Stainless Steel

## Product Description:

Folding Swing Up Grab Bar Wall fastening With screws and dowels With tissue holder Load capacity up to 300lbs (dry wall) 800mm wall projection

## Advertisement:

\* KLUDI RAK LLC item no. RAK90401

\* S.S Satin finish (Grade 304)

Folding Up Grab Bar, KLUDI RAK LLC bathroom accessories item no.RAK90401, with screws and dowels, wall fastening, support up to 300lbs Size: Bar diameter 31.8mm, Height 190mm and projection from wall 800mm, Plate size: 250mm x 100mm x 3mm. Thickness: 1.2mm