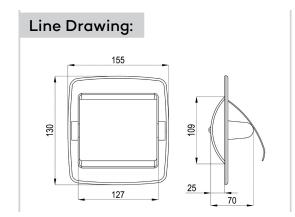

## Product Description:

Single Paper Holder Face plates have flares edges hemmed edges to prevent injury Die stamped Recessed With screws and dowels 155 x 130 mm

## Advertisement:

\* KLUDI RAK LLC item no. RAK90210

\* S. S Mirror finish (Grade 304)

Recessed Single Paper Holder, KLUDI RAK LLC item no. RAK90210, Face plates have flared edges and snaps firmly into wall housing. Die stamped dispensing area has hemmed edges to prevent injury and tissue tearing. Spring steel covered by ABS tissue rod. Size: Width 155 mm, Height 130 mm