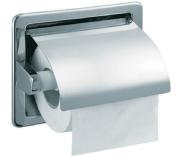

## Product Description:

Single Paper Holder Face plates have flares edges hemmed edges to prevent injury Die stamped Recessed With screws and dowels 155 x 130 mm

## Advertisement:

\* KLUDI RAK LLC item no. RAK90210

\* S. S Mirror finish (Grade 304)

Recessed Single Paper Holder, KLUDI RAK LLC item no. RAK90210, Face plates have flared edges and snaps firmly into wall housing. Die stamped dispensing area has hemmed edges to prevent injury and tissue tearing. Spring steel covered by ABS tissue rod. Size: Width 155 mm, Height 130 mm