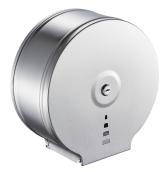

## TECHNICAL DATASHEET

Jumbo Roll Paper Dispenser

Reference: RAK90200

Product:

RAK90200 Satin Finish

## Product Description:

Jumbo Roll Paper Dispenser Covered,key-lock dispenser protects against waste and pilferage Upscale appearance. Refill indicator Wall Mounted With screws and dowels

## Advertisement:

\* KLUDI RAK LLC item no. RAK90200

\* S.S Satin finish (Grade 304)

Jumbo Roll Paper Dispenser, KLUDI RAK LLC item no. RAK90200, Durable stainless steel (S.S 304). High capacity dispenser holds a single Jumbo roll. Covered key-lock for protection, wall mounted with screw and dowels, refill indicator. Size : 260mm x 254mm x 118mm