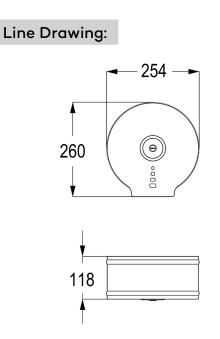

## Advertisement:

\* KLUDI RAK LLC item no. RAK90200

\* S.S Satin finish (Grade 304)

Jumbo Roll Paper Dispenser, KLUDI RAK LLC item no. RAK90200, Durable stainless steel (S.S 304). High capacity dispenser holds a single Jumbo roll. Covered key-lock for protection, wall mounted with screw and dowels, refill indicator. Size : 260mm x 254mm x 118mm