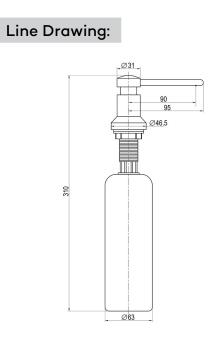

## **Product Description:**

soap dispenser counter top easy-push self-priming soap dispenser easy to install easy refill from top of dispenser S.S pump for long-lasting functionality suitable for both kitchen or bathroom use capacity 500 ml

## Advertisement:

\* KLUDI RAK LLC item no. RAK90140

\* S.S Satin finish (Grade 304)

Soap dispenser counter top, KLUDI RAK LLC item no. RAK90140, pumping head of soap dispenser made of stainless steel, grade 304, satin finish, with plastic bottle for soap liquid, capacity 500 ml, easy to install and refill, S.S pump for long-lasting functionality