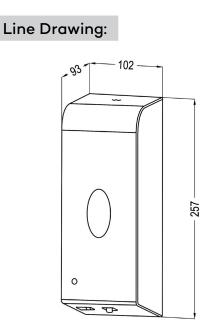

## Advertisement:

\* KLUDI RAK LLC item no. RAK90111

\* S. S Satin finish (Grade 304)

Wall Mounted Liquid Soap Dispenser, KLUDI RAK LLC item no. RAK90111, with Infrared Sensor, Battery Operated 4 pcs AA, Bottle capacity is 900 ml. 1 mm thickness 304 stainless steel, ABS inner component. Size: L 102 mm x W 93 mm x H 257 mm.