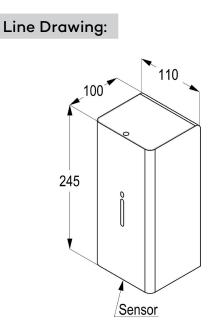

## Advertisement:

\* KLUDI RAK LLC item no. RAK90110 \* S. S Satin finish (Grade 304)

Wall Mounted Liquid Soap Dispenser, KLUDI RAK LLC item no. RAK90110, with Infrared Sensor, Battery operated 4 pcs AA. Bottle capacity is 750 ml. Size 110 x 100 x 245 mm. 1 mm thickness 304 stainless steel