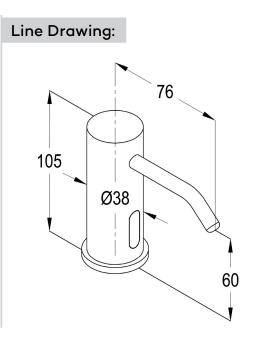

## \* Brass with chrome finish

Deck Mounted Liquid Soap Dispenser. KLUDI RAK LLC item no. RAK90100, with Infrared Sensor, Solid brass outer shell construction with Chrome finished. Sensing range from 0-8 cm, soap will dispense automatically. AC: 220 V DC: 1.5 V or 4 pcs AA battery operated. Bottle capacity is 1.6-2 liters. It has four soap dispense volume adjustment: Low volume, Normal volume, Medium volume and High volume Total projection 76 mm, Height 105 mm