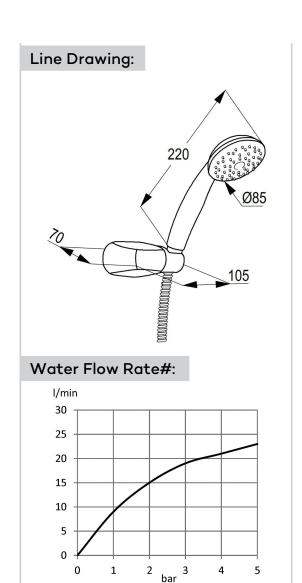

## **Product Description:**

1S hand-held shower
with rain shower
with adjustable wall holder
with screws and dowels
flex hose 1/2 inch x 1/2 inch x 1600 mm
flex hose plastic coated with metal effect
with dirt catching sieve

## Advertisement:

- \* KLUDI RAK LLC item no. RAK7310025
- \* chrome plated ABS
- \* in accordance to DN EN 1112/EN 1113

1S shower set, manufacturer KLUDI RAK LLC item no. RAK7310025 DN 15, chrome plated ABS, rain shower, with cleaning system, with chrome plated ABS, for pressure type water heater, for continuous line heater, for using, with water pressure1-5 bar, with adjustable wall holder, flex hose 1/2 inch x 1/2 inch x 1600 mm length plastic coated with metal effect