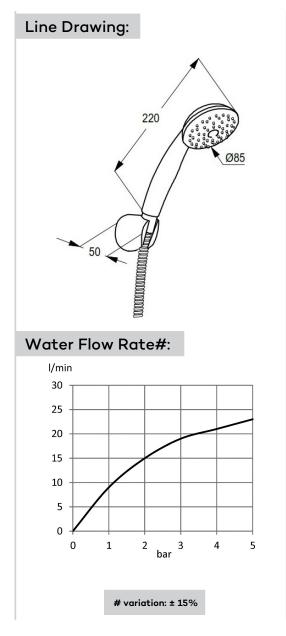

## Advertisement:

- \* KLUDI RAK LLC item no. RAK7310015
- \* chrome plated ABS
- \* in accordance to DN EN 1112/EN 1113

1S shower set, manufacturer KLUDI RAK LLC item no. RAK7310015 DN 15, chrome plated brass/plastic, rain shower, with cleaning system, with chrome plated ABS, for pressure type water heater, for continuous line heater, for using, with water pressure1-5 bar, flex hose plastic coated with metal effect 1/2 inch x 1/2 inch x 1600 mm length