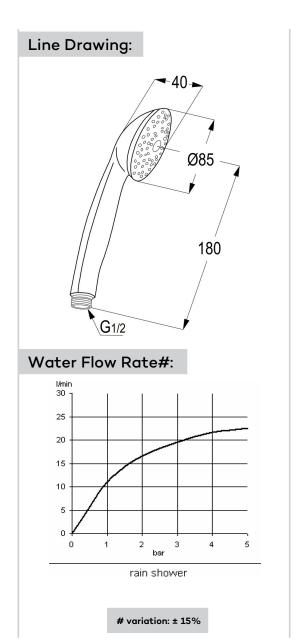

## Advertisement:

- \* KLUDI RAK LLC item no. 7310005
- \* chrome plated plastic
- \* in accordance to EN 1112

hand shower DN 15, manufacturer KLUDI RAK LLC item no. RAK7310005, DN 15, chrome plated plastic, noise level DIN EN 4109 group I, without report no., flow class B (maximum 0.42 ltr/second), cleaning system, rain shower, connection G 1/2, diameter shower head 85 mm, length 180 mm, for pressure type water heater, for continuous line heater, in accordance to EN 1112