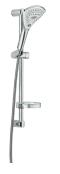

## TECHNICAL DATASHEET

Reference: RAK6771005

Product:

FIZZ shower set 3S

## **Product Description:**

shower set 3S DN 15 wall fastening adjustable to 3 spray patterns volume, booster, linear with cleaning system with ridgeless adjustable shower holder vertically and horizontally adjustable logoflex hose 1/2 inch x 1/2 inch x 1600 mm with FIZZ 3S hand shower with fixing kit