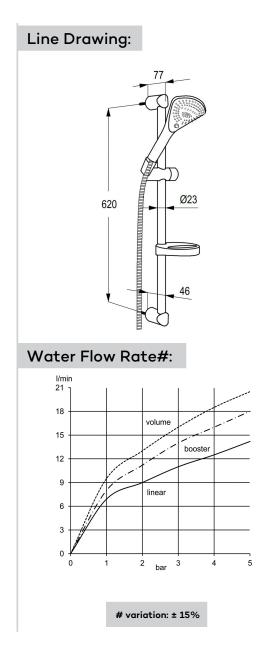

## Advertisement:

 \* KLUDI RAK LLC item no. RAK6771005
\* chrome plated ABS/brass, in accordance to EN 50930-6

shower set, manufacturer KLUDI RAK LLC, KLUDI RAK FIZZ item no. RAK6771005, type: shower set, with hand shower 3S chrome plated plastic adjustable to 3 spray patterns volume, booster, linear, with wall rail chrome plated length: 600 mm, with ridgeless adjustable shower holder, vertically and horizontally adjustable, with cleaning system, flow rate at 3 bar volume: 16 ltr/min, booster: 14 ltr/min, linear: 11 ltr/min, with logoflex shower hose 1/2 inch x 1/2 inch x 1600 mm plastic coated with metal effect and conical connection nuts, with fixing kit, dimensions: centres fixing kit 620 mm, projection wall rail 77 mm