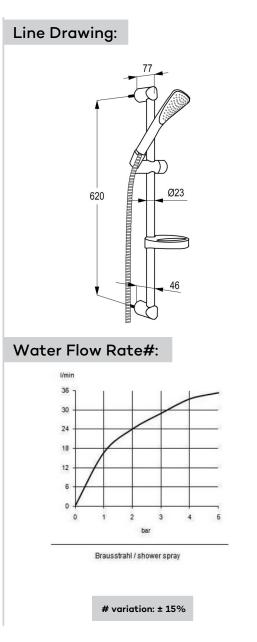

## Advertisement:

 \* KLUDI RAK LLC item no. RAK6761005
\* chrome plated brass/ABS, in accordance to EN 50930-6

shower set, manufacturer KLUDI RAK LLC, KLUDI RAK FIZZ item no. RAK6761005, type: shower set, with hand shower 1S chrome plated plastic, with wall rail chrome plated length 600 mm, with ridgeless adjustable shower holder, vertically and horizontally adjustable, with cleaning system, flow rate max 0.6 ltr/second, with logo flex shower hose 1/2 inch x 1/2 inch x 1600 mm plastic coated with metal effect and conical connection nuts, with fixing kit, dimensions: centres fixing kit 620 mm, projection wall rail 77 mm