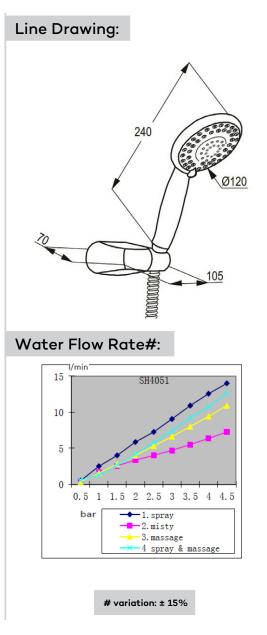

## **Product Description:**

4S hand held shower

with quick lime deposit cleaning system flexible shower hose - stainless steel 1/2 inch x 1/2 inch x 1500 mm with conical nut at one end with adjustable wall holder Saturating spray/misty spray/massage spray / saturating spray and massage spray with dirt catching sieve with screws and dowels

## Advertisement:

\* KLUDI RAK LLC 4S bath tub set item no. RAK62005

\* chrome brass/plated plastic

\* shower hose in accordance to DIN EN 1113/DIN EN 1112

\* hand shower with four spray setting

4S bath tub set manufacturer KLUDI RAK LLC, item no. RAK62005, DN 15, chrome plated brass/plastic, with flexible shower hose - stainless steel with a conical nut 1/2 inch x 1/2 inch x 1500 mm, with 4S hand held shower DN 15, chrome plated plastic, cleaning system: saturating spray/misty spray/massage spray/saturating spray and massage spray, with adjustable wall holder