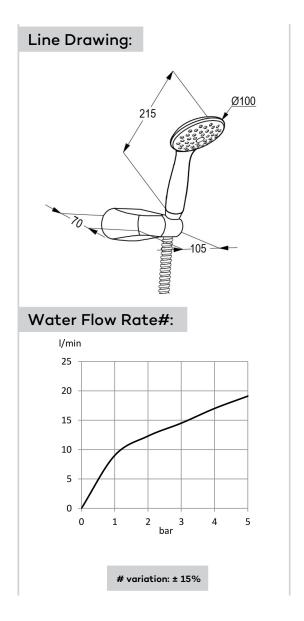

## **Product Description:**

1S hand held shower
with rain shower
with adjustable wall holder
flexible shower hose - stainless steel
1/2 inch x 1/2 inch x 1500 mm
with conical nut at one end
with dirt catching sieve
with screws and dowels