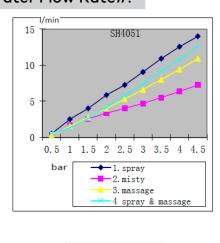

ay with screws and dowels

#### Advertisement:

- \* KLUDI RAK LLC shower set item no. RAK62002
- \* chrome plated brass/plastic
- \* shower hose in accordance to DIN EN 1113/DIN EN 1112
- \* hand shower with four spray setting

shower set, manufacturer KLUDI RAK LLC item no. RAK62002 DN 15, chrome plated brass/plastic, length 600 mm, with horizontal and vertical adjustable slider, wall bar with pipe diameter 25 mm, for bore hole distance 500 mm, with soap dish, with flexible shower hose - stainless steel with conical nut at one end 1/2 inch x 1/2 inch x 1500 mm, with 4S hand held shower DN 15, chrome plated plastic with noise level DIN EN 4109 group I, cleaning system:saturating spray/misty spray/massage spray /saturating spray and massage spray

# Line Drawing:



### Water Flow Rate#:



# variation: ± 15%