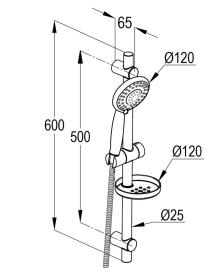

## **Product Description:**

 $L = 600 \, mm$ wall bar with slider horizontally and vertically adjustable, with soap dish flexible shower hose - stainless steel 1/2 inch x 1/2 inch x 1500 mm with conical nut at one end 4S hand-held shower DN 15 Saturating spray/misty spray/massage spray / saturating spray and massage spray with screws and dowels

#### Advertisement:

- \* KLUDI RAK LLC shower set item no. RAK62002
- \* chrome plated brass/plastic
- \* shower hose in accordance to DIN EN 1113/DIN EN 1112
- \* hand shower with four spray setting

shower set, manufacturer KLUDI RAK LLC item no. RAK62002 DN 15, chrome plated brass/plastic, length 600 mm, with horizontal and vertical adjustable slider, wall bar with pipe diameter 25 mm, for bore hole distance 500 mm, with soap dish, with flexible shower hose - stainless steel with conical nut at one end 1/2 inch x 1/2 inch x 1500 mm, with 4S hand held shower DN 15, chrome plated plastic with noise level DIN EN 4109 group I, cleaning system:saturating spray/misty spray/massage spray /saturating spray and massage spray

# Line Drawing: