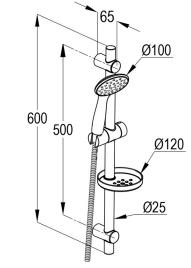

### **Product Description:**

shower set 1S DN 15
L = 600 mm
wall rail with horizontally and vertically adjustable slider flexible shower hose
1/2 inch x 1/2 inch x 1500 mm
with conical nut at one end
1S hand-held shower DN 15
with cleaning system
with soap dish
with screws and dowels

#### Advertisement:

- \* KLUDI RAK LLC item no. RAK62001 1S shower set L = 600 mm
- \* chrome plated brass/plastic
- \* DIN EN 1113/DIN EN 1112

shower set, manufacturer KLUDI RAK LLC item no. RAK62001 chrome plated plastic/brass, length 600 mm, with horizontal and vertical adjustable slider, wall bar with pipe diameter 25 mm, for borehole distance 500 mm, with soap dish, with flexible shower hose with conical nut at one end 1/2 inch x 1/2 inch x 1500 mm, with hand-held shower DN 15, chrome plated plastic, with rain shower, noise level DIN EN 4109 group I

# Line Drawing: