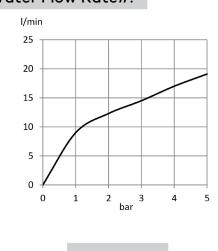

ertically adjustable slider flexible shower hose
1/2 inch x 1/2 inch x 1500 mm
with conical nut at one end
1S hand-held shower DN 15
with cleaning system
with soap dish
with screws and dowels

#### Advertisement:

- \* KLUDI RAK LLC item no. RAK62001 1S shower set L = 600 mm
- \* chrome plated brass/plastic
- \* DIN EN 1113/DIN EN 1112

shower set, manufacturer KLUDI RAK LLC item no. RAK62001 chrome plated plastic/brass, length 600 mm, with horizontal and vertical adjustable slider, wall bar with pipe diameter 25 mm, for borehole distance 500 mm, with soap dish, with flexible shower hose with conical nut at one end 1/2 inch x 1/2 inch x 1500 mm, with hand-held shower DN 15, chrome plated plastic, with rain shower, noise level DIN EN 4109 group I

# Line Drawing:



#### Water Flow Rate#:



# variation: ± 15%





1/6/2021