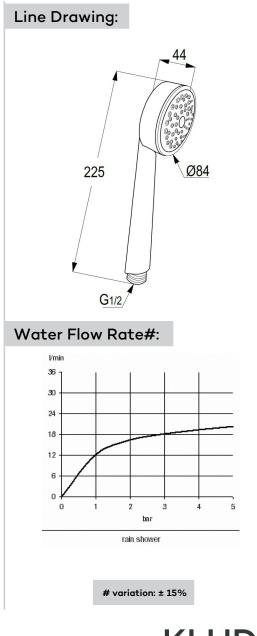

## Advertisement:

- \* KLUDI RAK LLC hand-held shower 1S item no. RAK6060005
- \* chrome plated plastic
- \* in accordance to DIN EN 1112

hand-held shower 1S, manufacturer KLUDI RAK LLC item no. RAK6060005, DN 15 chrome plated plastic, noise level DIN EN 4109 Group I, without report no., flow class B (maximum 0.33 ltr/second), with quick lime deposit cleaning system, jet kind: rain shower, for pressure type water heater, for continuous line heater, connection G 1/2 inch, diameter, shower head Ø 84 mm, length 225 mm, for using, with water pressure 1 - 5 bar