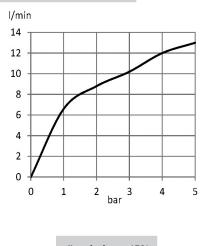

## **TECHNICAL DATASHEET**

Reference:

**RAK50004** 



Product:

Concealed valve self-closing (outdoor)

**RAK50004** 

chrome

## **Product Description:**

push type timing device wall fastening metal handle connection 1/2 inch maximum time of water flow 15 second

## Advertisement:

- \* KLUDI RAK LLC item no. RAK50004 concealed valve self-closing type outdoor
- \* chrome plated brass, in accordance to EN 50930-6

concealed valve self-closing type outdoor, manufacturer KLUDI RAK LLC, KLUDI RAK item no. RAK50004, type: push type timing device, DN 15/PN 10, material in brass, both ends 1/2 inch female, thread connections, dimensions: projection 100 mm, total length 95 mm, wall flange diameter 70 mm

## Line Drawing: 100 G1/2 95 <u>G1/2</u> 40 Water Flow Rate#: