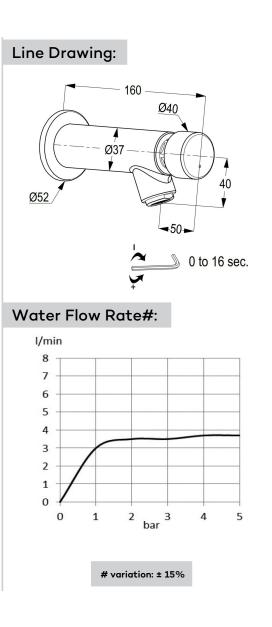

## **Product Description:**

self-closing tap metal handle single hole wall mounted aerator M24 x 1 Minimum working pressure 0.1 bar maximum working pressure 3 bar time of water flow 0 to 16 second with 2 mm Allen key for time adjustment Pressure Compensating Aerator 3.78 ltr/min (1 gpm)#

## Advertisement:

- \* KLUDI RAK LLC item no. RAK50003-09
- \* chrome plated brass, in accordance to EN 50930-6
- \* automatic close after pushing
- \* time of water flow 0 to 16 second
- \* working pressure 0.1 to 3 bar

self-closing tap wall mounted, manufacturer KLUDI RAK LLC, KLUDI RAK RAK50003-09, DN 15, chrome plated brass, type: push type, nozzle projection 117.5 mm, aerator 3.78 ltr/min (1 gpm) time of water flow 0 to 16 second, minimum working pressure 0.1 bar and maximum working pressure 3 bar, time of water flow can adjust, with 2 mm Allen key