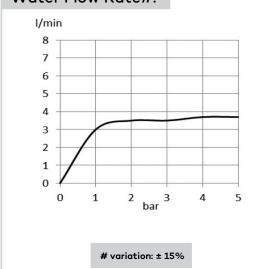

e high pressure supply hose 1/2 inch
cache aerator M16.5 x 1
clean hygienic design
easy to operate
low maintenance
rapid installation set
Pressure Compensating Aerator 3.8 ltr/min#

### Advertisement:

- \* KLUDI RAK LLC item no. RAK50002-09
- \* chrome plated brass, in accordance to EN 50930-6
- \* automatic close after pushing
- \* time of water flow is 0 to 16 ± 5 second

self-closing mixer, manufacturer KLUDI RAK LLC item no. RAK50002-09, DN 15, chrome plated brass, push type, cache, aerator M16.5 x 1, flexible high pressure supply tubes 1/2 inch, with KIWA/WRAS approval, with metal body length 410 mm, nozzle projection 103 mm, nozzle height 65 mm, overall length 137 mm, with, Pressure Compensating Aerator 3.8 ltr/min, rapid installation set

# 137 0 to 16 sec.

### Water Flow Rate#:





KLUDI RAK