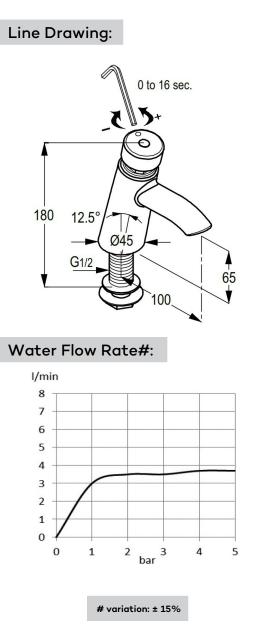

## Product Description:

self-closing tap metal handle single hole mounted with cache type aerator Minimum working pressure 0.1 bar maximum working pressure 3 bar time of water flow 0 to 16 second with 2 mm Allen key for time adjustment Pressure Compensating Aerator 3.78 ltr/min (1 gpm)#

## Advertisement:

- \* KLUDI RAK LLC item no. RAK50001-09
- \* chrome plated brass, in accordance to EN 50930-6
- \* automatic close after pushing
- \* time of water flow 0 to 16 second
- \* working pressure 0.1 to 3 bar

self-closing tap, manufacturer KLUDI RAK LLC item no. RAK50001-09, DN 15, chrome plated brass, type: push type, nozzle projection 103 mm, nozzle height 65 mm, time of water flow 0 to 16 second, minimum working pressure 0.1 bar and maximum working pressure 3 bar, time of water flow can adjust, with 2 mm Allen key, flow rate 3.78 ltr/min (1 gpm)#