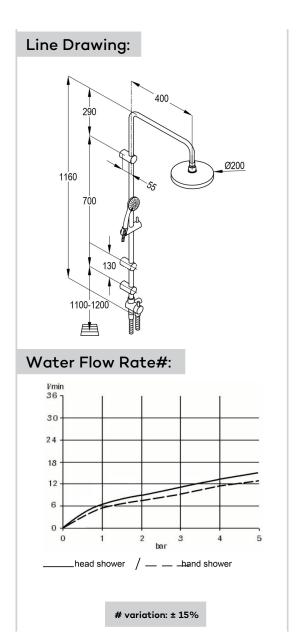

## Advertisement:

- \* KLUDI RAK LLC item no. RAK48007
- \* chrome plated brass
- \* in accordance to DIN EN 1112/EN1113
- \* with two way ceramic diverter

Dual shower system DN 15, manufacturer KLUDI RAK LLC item no. RAK48007 chrome plated brass, wall fastening, with 3S hand held shower DN 15, with shower hose 1/2 inch x 1/2 inch x 800 mm length for connection between shower system and shower mixer and shower hose1/2 inch x 1/2 inch x 1500 mm length for using hand-held shower, chrome plated head shower with 95 shower sprays, with one fixed wall holder (above) and one adjustable wall holder (lower) for borehole distance 620 mm, for pressure type water heater, for continuous line heater