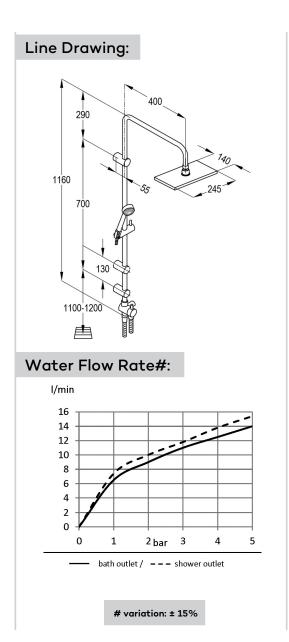

## Advertisement:

- \* KLUDI RAK LLC item no. RAK48005
- \* chrome plated brass
- \* in accordance to DIN EN 1112/1113
- \* with two way ceramic diverter

Dual shower system DN 15, manufacturer KLUDI RAK LLC item no. RAK48005 chrome plated brass, wall fastening, with 1S hand-held shower DN 15, with shower hose 1/2 inch x 1/2 inch x 800 mm length for connection between shower system and shower mixer and shower hose 1/2 inch x 1/2 inch x 1500 mm length for using hand-held shower, chrome plated square head shower, with 128 shower sprays, with one fixed wall holder (above) and one adjustable wall holder (lower) for borehole distance 620 mm, for pressure type water heater, for continuous line heater