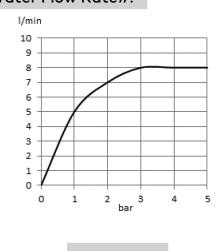

s with 1/2 inch nut
with fixing kit
swivel square head shower
with flow regulator 8 ltr/min#

### Advertisement:

- \* KLUDI RAK LLC item no. RAK48001-87
- \* Stainless Steel
- \* in accordance to DIN EN 1112/1113
- \* with two way ceramic diverter

Dual shower system DN 15, manufacturer KLUDI RAK LLC item no. RAK48001-87, Stainless steel, wall fastening, with 3S hand-held shower DN 15, with shower hose 1/2 inch x 1/2 inch x 800 mm length for connection between shower system and shower mixer and shower hose 1/2 inch x 1/2 inch x 1500 mm length for using hand-held shower, chrome plated ABS head shower, with 188 shower sprays, with fixed wall holder, for pressure type water heater, for continuous line heater, flow regulator 8 ltr/min#

# Hine Drawing: 400 280 645 785

### Water Flow Rate#:



# variation: ± 15%