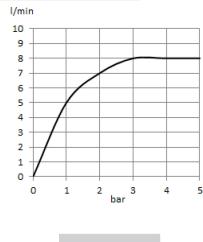

er
shower hoses with 1/2 inch nut
with fixing kit
swivel head shower
chrome plated SS 304 braided PVC hoses
with flow regulator 8 ltr/min#

## Advertisement:

- \* KLUDI RAK LLC item no. RAK48000-87
- \* Stainless Steel
- \* with two way ceramic diverter

Dual shower system DN 15, manufacturer KLUDI RAK LLC item no. RAK48000-87, SS, wall fastening, with 4S hand held shower DN 15, with connecting hose 1/2 inch x 1/2 inch x 800 mm length for connection between shower system and shower mixer and shower hose 1/2 inch x 1/2 inch x 1500 mm length for using hand-held shower, chrome plated head shower with 150 shower sprays, with fixed wall holder, for pressure type water heater, for continuous line heater, chrome plated SS 304 braided PVC hoses, flow regulator 8 ltr/min#



## Water Flow Rate#:



# variation: ± 15%