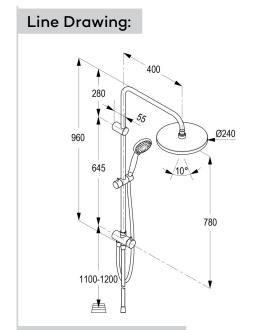

## **TECHNICAL DATASHEET**

Reference:

Product:

RAK48000-87

Dual shower system L = 960 mm

RAK48000-87

chrome

## Product Description:

solid lever
wall fastening
hand/head shower
two way ceramic diverter
with 4S hand held shower 1/2 inch
ridgeless adjustable shower holder
vertically and cylindrically adjustable shower holder
shower hoses with 1/2 inch nut
with fixing kit
swivel head shower
chrome plated SS 304 braided PVC hoses
with flow regulator 8 ltr/min#

## Advertisement:

- \* KLUDI RAK LLC item no. RAK48000-87
- \* Stainless Steel
- \* with two way ceramic diverter

Dual shower system DN 15, manufacturer KLUDI RAK LLC item no. RAK48000-87, SS, wall fastening, with 4S hand held shower DN 15, with connecting hose 1/2 inch x 1/2 inch x 800 mm length for connection between shower system and shower mixer and shower hose 1/2 inch x 1/2 inch x 1500 mm length for using hand-held shower, chrome plated head shower with 150 shower sprays, with fixed wall holder, for pressure type water heater, for continuous line heater, chrome plated SS 304 braided PVC hoses, flow regulator 8 ltr/min#