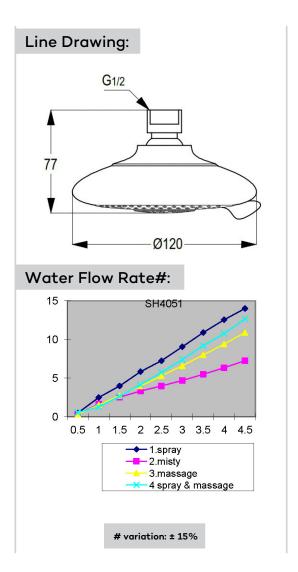

## **Product Description:**

overhead shower with swivel ball joint overhead shower 120 mm female thread 1/2 inch jet kind: spray, misty, massage, spray and massage without shower arm

## Advertisement:

- \* KLUDI RAK LLC item no. RAK44002
- \* chrome plated brass/plastic
- \* in accordance to DN EN 1112

4S overhead shower, manufacturer KLUDI RAK LLC item no. RAK44002, DN 15, chrome plated brass/plastic, jet kind: spray/misty/massage/spray and massage, diameter overhead shower Ø 120 mm, with ball joint, female, thread connection 1/2 inch, with chrome plated brass/plastic, for pressure type water heater, for continuous line heater, for using, with water pressure 1-5 bar