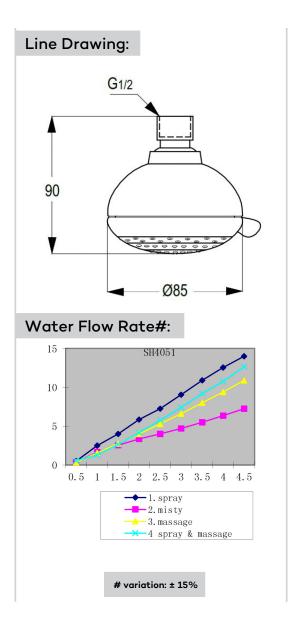

## **Product Description:**

overhead shower
with swivel ball joint
overhead shower 85 mm
female thread 1/2 inch
jet kind: spray, misty, massage, spray and massage
without shower arm

## Advertisement:

- \* KLUDI RAK LLC item no. RAK44001
- \* chrome plated brass/plastic
- \* in accordance to DN EN 1112

4S overhead shower, manufacturer KLUDI RAK LLC item no. RAK44001 DN 15, chrome plated brass/plastic, jet kind: spray/misty/massage/spray and massage, diameter overhead shower Ø 85 mm, with ball joint, female, thread connection 1/2 inch, with chrome plated brass/plastic, for pressure type water heater, for continuous line heater, for using, with water pressure 1-5 bar