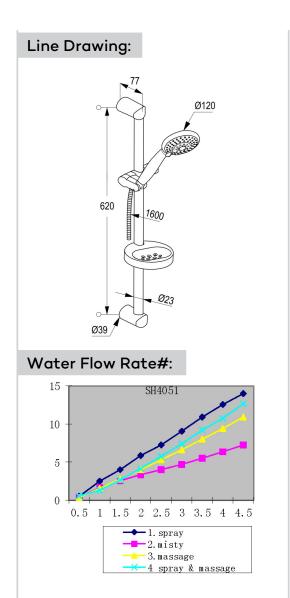

## **Product Description:**

 $L = 600 \, mm$ 

wall bar

with slider horizontally and vertically adjustable, with soap dish

with fixing kit

4S hand-held shower DN 15

with quick lime deposit cleaning system Saturating spray/misty spray/massage spray/saturating spray and massage spray

logoflex hose, plastic coated with metal effect and conical nuts

1/2 inch x 1/2 inch x 1600 mm

## Advertisement:

- \* KLUDI RAK LLC shower set item no. RAK42005\* chrome plated brass/plastic
- \* shower hose in accordance to DIN EN 1113/EN 1112
- \* hand shower with four spray setting

shower set, manufacturer KLUDI RAK LLC, item no. RAK42005, DN 15, chrome plated brass/plastic, length 600 mm, with horizontal and vertical adjustable slider, wall bar, with pipe diameter 22 mm, for bore hole distance 620 mm, with soap dish, with logoflex hose plastic coated with metal effect, with conical nuts, 1/2 inch x 1/2 inch x 1600 mm, with hand-held shower DN 15, chrome plated plastic, with quick lime deposit cleaning system: saturating spray/misty spray/massage spray/saturating spray and massage spray