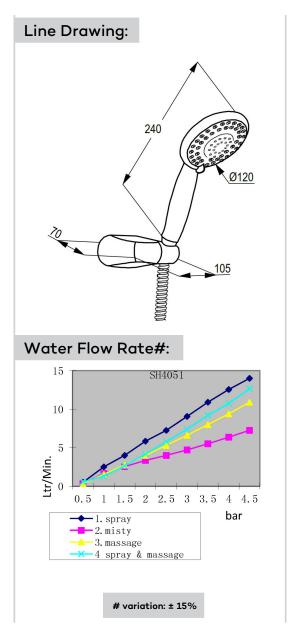

## **TECHNICAL DATASHEET**

Reference:

**RAK40022** 

Product: 4S shower set 120 mm

RAK40022

chrome

## **Product Description:**

4S hand-held shower DN 15
with quick lime deposit cleaning system
with screws and dowels
logoflex hose, plastic coated with metal effect and
conical nuts
1/2 inch x 1/2 inch x 1600 mm
adjustable shower holder
Saturating spray/misty spray/massage
spray/saturating spray and massage spray

## Advertisement:

- \* KLUDI RAK LLC shower set item no. RAK40022
- \* chrome plated brass/plastic
- \* shower hose in accordance to DIN EN 1113/EN1112
- \* hand shower with four spray setting

shower set, manufacturer KLUDI RAK LLC, item no. RAK40022, DN 15, chrome plated brass/plastic, with logoflex hose plastic coated, with metal effect, with conical nuts, 1/2 inch x 1/2 inch x 1600 mm, with hand-held shower DN 15, chrome plated plastic, with quick lime deposit cleaning system: saturating spray/misty spray/massage spray/saturating spray and massage spray