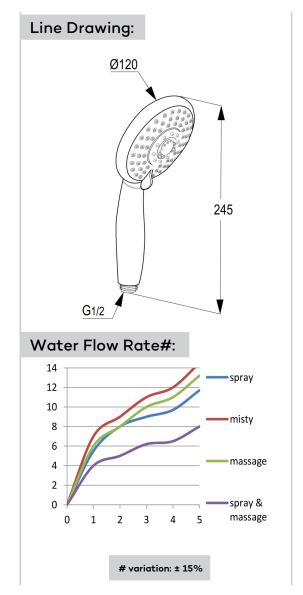

## TECHNICAL DATASHEET

Reference: RAK40002

Product:

4S hand shower 120 mm

RAK40002

## Product Description:

hand shower with swivel ball joint shower head 120 mm male thread 1/2 inch jet kind: spray, misty, massage, spray and massage

## Advertisement:

- \* KLUDI RAK LLC item no. RAK40002
- \* chrome plated plastic
- \* in accordance to DN EN 1112

4S hand shower, manufacturer KLUDI RAK LLC item no. RAK40002, DN 15, chrome plated plastic, jet kind: spray/misty/massage/spray and massage, diameter hand shower Ø 120 mm, with mesh filter, male, thread connection 1/2 inch, with chrome plated plastic, for pressure type water heater, for continuous line heater, for using, with water pressure 1-5 bar