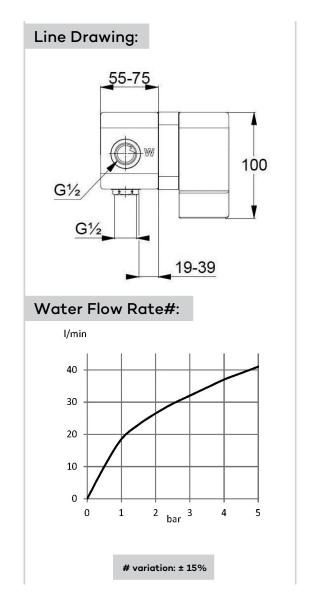

## **Product Description:**

concealed single lever shower mixer pre-installation set DN 15 without trim set in-wall installation flow rate at 3 bar = 32 ltr/min# ceramic cartridge with hot water safety device in accordance to EN 817

concealed shower mixer, pre-installation set, manufacturer KLUDI RAK LLC, KLUDI RAK item no. RAK38828, type: concealed shower mixer, pre-installation set, DN 15/PN 10, ceramic cartridge K-36, with hot water safety device, flow rate at 3 bar = 32 ltr/min connection 1/2 inch, installation depth 55 to 75 mm, without trim set