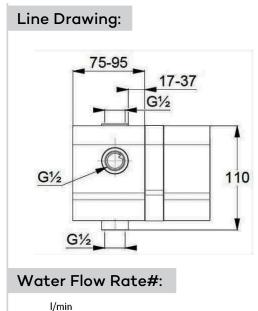

concealed bath/shower mixer, pre-installation set, manufacturer KLUDI RAK LLC, KLUDI RAK item no. RAK38636, type: concealed bath/shower mixer, pre-installation set, DN 15/PN 10, ceramic cartridge K-36, with hot water safety device, flow rate at 3 bar = 24 ltr/min connection 1/2 inch, installation depth 75 to 95 mm, without trim set