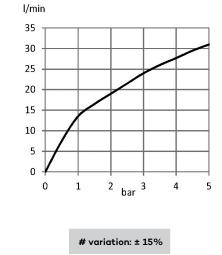

## **Product Description:**

concealed single lever bath/shower mixer pre-installation set DN 15 without trim set in-wall installation flow rate at 3 bar = 24 ltr/min# ceramic cartridge with hot water safety device in accordance to EN 817

concealed bath/shower mixer, pre-installation set, manufacturer KLUDI RAK LLC, KLUDI RAK item no. RAK38636, type: concealed bath/shower mixer, pre-installation set, DN 15/PN 10, ceramic cartridge K-36, with hot water safety device, flow rate at 3 bar = 24 ltr/min connection 1/2 inch, installation depth 75 to 95 mm, without trim set