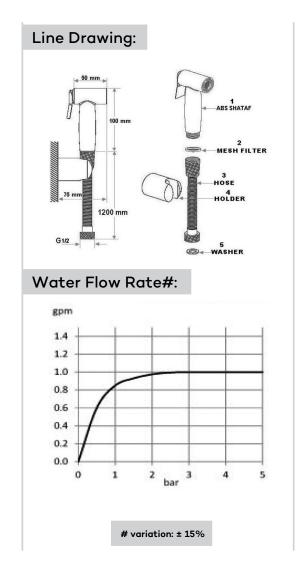

## **Product Description:**

ABS Shattaf
SS 304 braided pull out anti explosive hose
double lock hose DN15
with wall bracket
with mesh filter
with spray type flow straightener

## Advertisement:

- \* KLUDI RAK LLC item no. RAK32009-09
- \* ABS White

ABS shattaf, manufacturer KLUDI RAK LLC, item no. RAK32009-09, flex hose, with SS 304 braided pull out double lock anti explosive hose with 1/2 inch connection. wall bracket, with screw and fisher plug, with spray type flow straightener